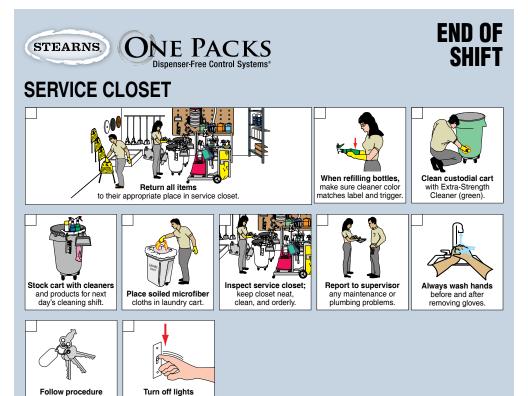

toilet<br>bowls, urinals,<br>shower walls, tubs<br>and sinks, etc. | Fill bottle from<br>Quik Tank with<br>one green pack.<br>Use for tables,<br>desks, walls,<br>appliances, etc. | Fill bottle from<br>Quik Tank with<br>one red pack.<br>Use for knobs,<br>water fountains,<br>restrooms, etc. | Disinfectant Cleaner<br>(red) must remain on<br>surface 10 minutes to<br>work properly. |

ceramic tile.

vinyl, and other floors

terrazzo

stainless steel,

etc.



# GENERAL CLEANING

#### RESTROOMS



Please refer to pack or case label for proper dilution and precautionary statements.

appliances, etc.

restrooms, etc.

surface 10 minutes to work properly.

shower walls, tubs

and sinks, etc.

#### STEARNS. ONE PACKS Dispenser-Free Control Systems\*

UTILITY

CLEANIN

### WINDOWS, TRASH & STAIRS





## PRODUCTS

for returning keys and

securing building.

if you are the last person

in the service closet.



Please refer to pack or case label for proper dilution and precautionary statements.

#### **NOTES**