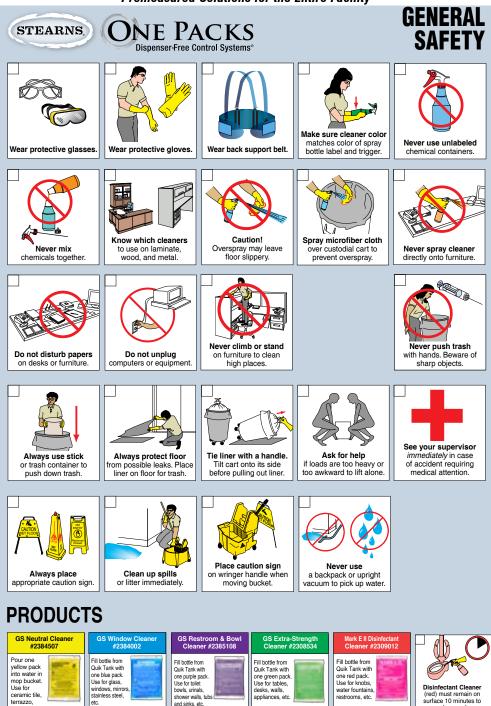

# **Cleaning and Disinfecting System**

Premeasured Solutions for the Entire Facility

Please refer to pack or case label for proper dilution and precautionary statements.

vinyl, and other floors

work properly.

# PRODUCTS

| GS Neutral Cleaner<br>#2384507                                                                                               | GS Window Cleaner<br>#2384002                                                                                            | GS Restroom & Bowl<br>Cleaner #2385108                                                                                               | GS Extra-Strength<br>Cleaner #2308534                                                                        | Mark E II Disinfectant<br>Cleaner #2309012                                                                   |                                                                                         |
|------------------------------------------------------------------------------------------------------------------------------|--------------------------------------------------------------------------------------------------------------------------|--------------------------------------------------------------------------------------------------------------------------------------|--------------------------------------------------------------------------------------------------------------|--------------------------------------------------------------------------------------------------------------|-----------------------------------------------------------------------------------------|
| Pour one<br>yellow pack<br>into water in<br>mop bucket.<br>Use for<br>ceramic tile,<br>terrazzo,<br>vinyl, and other floors. | Fill bottle from<br>Quik Tank with<br>one blue pack.<br>Use for glass,<br>windows, mirrors,<br>staliniess steel,<br>etc. | Fill bottle from<br>Quik Tank with<br>one purple pack.<br>Use for toilet<br>bowls, urinals,<br>shower walls, tubs<br>and sinks, etc. | Fill bottle from<br>Quik Tank with<br>one green pack.<br>Use for tables,<br>desks, wals,<br>appliances, etc. | Fill bottle from<br>Quik Tank with<br>one red pack.<br>Use for knobs,<br>water fountains,<br>restrooms, etc. | Disinfectant Cleaner<br>(red) must remain on<br>surface 10 minutes to<br>work properly. |