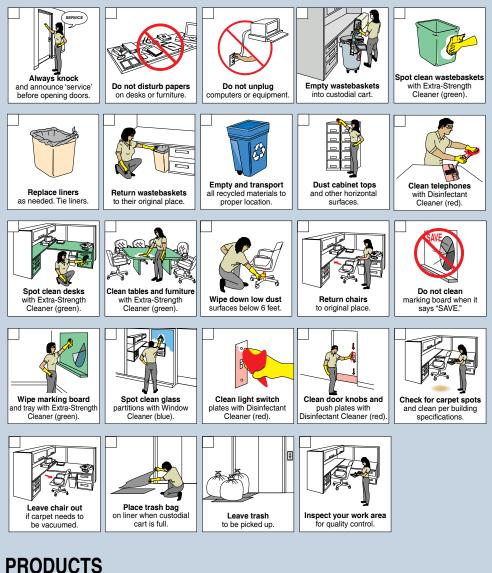

## **OFFICE/CONFERENCE ROOMS**

GS Window Cleaner #2384002 GS Restroom & Bowl Cleaner #2385108 GS Extra-Strength Cleaner #2308534 **GS Neutral Cleaner** Mark E II Disinfectant #2384507 Cleaner #2309012 Pour one Fill bottle from Fill bottle from Fill bottle from Fill bottle from yellow pack Quik Tank with Quik Tank with Quik Tank with Quik Tank with into water in one blue pack. one purple pack. one green pack one red pack. mop bucket. Use for glass, Use for toilet Use for tables, Use for knobs Disinfectant Cleaner Use for windows, mirrors bowls, urinals desks, walls, water fountains. ceramic tile, (red) must remain on stainless steel. appliances, etc. shower walls, tubs restrooms, etc. terrazzo, vinyl, and other floors etc. surface 10 minutes to and sinks, etc. work properly

# GENERAL CLEANING