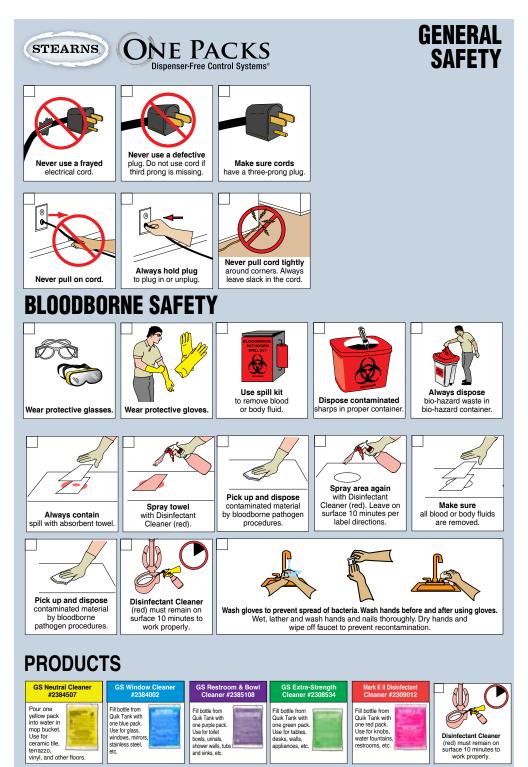

# PRODUCTS

| GS Neutral Cleaner<br>#2384507                                                                                               | GS Window Cleaner<br>#2384002                                                                                            | GS Restroom & Bowl<br>Cleaner #2385108                                                                                               | GS Extra-Strength<br>Cleaner #2308534                                                                        | Mark E II Disinfectant<br>Cleaner #2309012                                                                   |                                                                                         |
|------------------------------------------------------------------------------------------------------------------------------|--------------------------------------------------------------------------------------------------------------------------|--------------------------------------------------------------------------------------------------------------------------------------|--------------------------------------------------------------------------------------------------------------|--------------------------------------------------------------------------------------------------------------|-----------------------------------------------------------------------------------------|
| Pour one<br>yellow pack<br>into water in<br>mop bucket.<br>Use for<br>ceramic tile,<br>terrazzo,<br>vinyl, and other floors. | Fill bottle from<br>Quik Tank with<br>one blue pack.<br>Use for glass,<br>windows, mirrors,<br>staliniess steel,<br>etc. | Fill bottle from<br>Quik Tank with<br>one purple pack.<br>Use for toilet<br>bowls, urinals,<br>shower walls, tubs<br>and sinks, etc. | Fill bottle from<br>Quik Tank with<br>one green pack.<br>Use for tables,<br>desks, wals,<br>appliances, etc. | Fill bottle from<br>Quik Tank with<br>one red pack.<br>Use for knobs,<br>water fountains,<br>restrooms, etc. | Disinfectant Cleaner<br>(red) must remain on<br>surface 10 minutes to<br>work properly. |