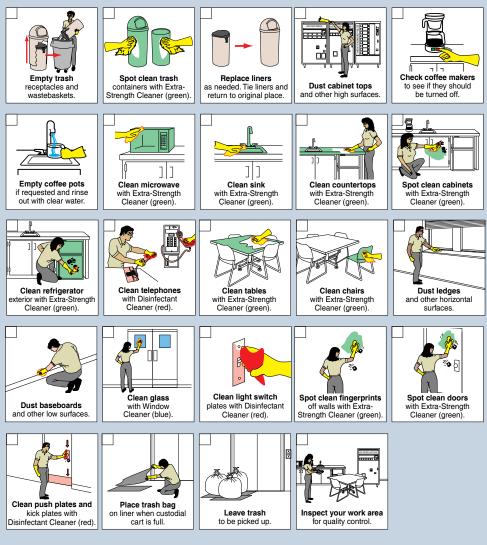

GS Window Cleaner #2384002 GS Restroom & Bowl Cleaner #2385108 GS Extra-Strength Cleaner #2308534 **GS Neutral Cleaner** Mark E II Disinfectant #2384507 Cleaner #2309012 Pour one Fill bottle from Fill bottle from Fill bottle from Fill bottle from yellow pack Quik Tank with Quik Tank with Quik Tank with Quik Tank with into water in one blue pack. one purple pack. one green pack one red pack. mop bucket. Use for glass, Use for toilet Use for tables, Use for knobs Disinfectant Cleaner Use for windows, mirrors bowls, urinals desks, walls, water fountains. ceramic tile, (red) must remain on stainless steel. appliances, etc. shower walls, tubs restrooms, etc. terrazzo, vinyl, and other floors etc. surface 10 minutes to and sinks, etc. work properly



# GENERAL CLEANING

## **BREAK AREAS**



# PRODUCTS

| GS Neutral Cleaner                                                                                                           | GS Window Cleaner                                                                                                       | GS Restroom & Bowl                                                                                                                   | GS Extra-Strength                                                                                             | Mark E II Disinfectant                                                                                       |                                                                                         |
|--------------------------------------------------------------------------------------