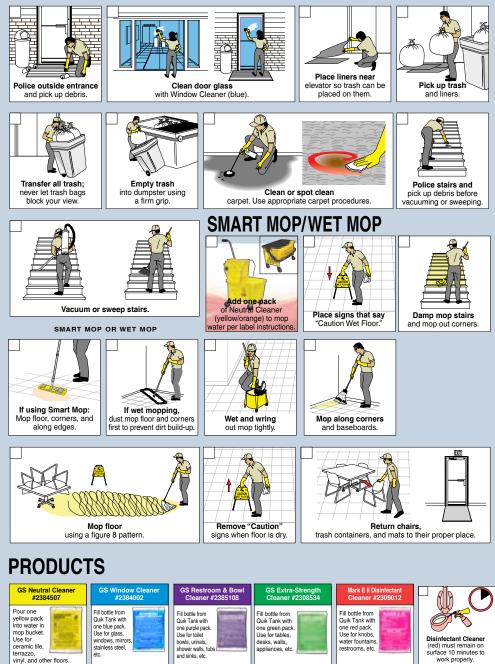

r toilet<br>bowls, urinals,<br>shower walls, tubs<br>and sinks, etc. | Fill bottle from<br>Quik Tank with<br>one green pack.<br>Use for tables,<br>desks, walls,<br>appliances, etc. | Fill bottle from<br>Quik Tank with<br>one red pack.<br>Use for knobs,<br>water fountains,<br>restrooms, etc. | Disinfectant Cleaner<br>(red) must remain on<br>surface 10 minutes to<br>work properly. |

ceramic tile.

vinyl, and other floors

terrazzo

stainless steel,

etc.



# GENERAL CLEANING

#### RESTROOMS



Please refer to pack or case label for proper dilution and precautionary statements.

appliances, etc.

restrooms, etc.

surface 10 minutes to work properly.

shower walls, tubs

and sinks, etc.

#### STEARNS. ONE PACKS Dispenser-Free Control Systems\*

UTILITY

CLEANIN

### WINDOWS, TRASH & STAIRS





## PRODUCTS

for returning keys and

securing building.

if you are the last person

in the service closet.



Please refer to pack or case label for proper dilution and precautionary statements.

#### **NOTES**