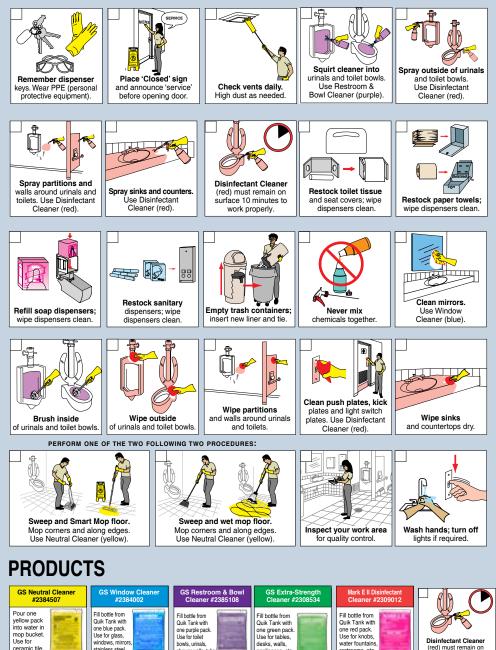

#### RESTROOMS

Please refer to pack or case label for proper dilution and precautionary statements.

appliances, etc.

restrooms, etc.

surface 10 minutes to work properly.

shower walls, tubs

and sinks, etc.